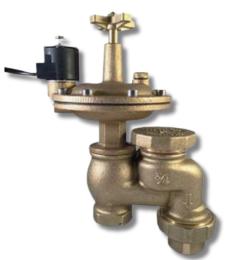

## Anti-Siphon Valve with Classic Automatic Actuator

**Other Models:** 

CL466-100 CL466P-100

CL466-075

CL466P-075

| Model      | Description                                    |
|------------|------------------------------------------------|
| CL466-075  | 3/4" Classic Auto Anti-Siphon Valve w/ Union   |
| CL466P-075 | 3/4" Classic Auto Anti-Siphon Valve - No Union |
| CL466-100  | 1" Classic Auto Anti-Siphon Valve w/ Union     |
| CL466P-100 | 1" Classic Auto Anti-Siphon Valve - No Union   |

## **Features:**

- Combines reliable Champion yellow brass antisiphon valves with brass automatic adapter
- Available with union ("P" models) or non-union
- Prevent back-flow of contaminated water into household water supply
- Flow control stem, external bleed screw & 14" lead wires
- Optimal flow: 5-35 GPM
- Rated to 150 PSI
- Optimal pressure: 30-90 PSI
- Solenoid: 24VAC/60Hz
- Inrush current: 0.59 Amps (14.2 VA)
- Holding current: 0.33 Amps (7.9VA)
  1.97