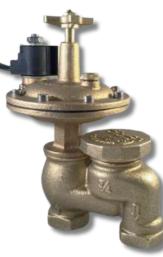

## Anti-Siphon Valve with Classic Automatic Actuator

**Other Models:** 

CL466-100 CL466P-100

CL466-075

CL466P-075

| Model      | Description                                    |
|------------|------------------------------------------------|
| CL466-075  | 3/4" Classic Auto Anti-Siphon Valve w/ Union   |
| CL466P-075 | 3/4" Classic Auto Anti-Siphon Valve - No Union |
| CL466-100  | 1" Classic Auto Anti-Siphon Valve w/ Union     |
| CL466P-100 | 1" Classic Auto Anti-Siphon Valve - No Union   |

## **Features:**

- Combines reliable Champion yellow brass antisiphon valves with brass automatic adapter
- Available with union ("P" models) or non-union
- Prevent back-flow of contaminated water into household water supply
- Flow control stem, external bleed screw & 14" lead wires
- Optimal flow: 5-35 GPM
- Rated to 150 PSI
- Optimal pressure: 30-90 PSI
- Solenoid: 24VAC/60Hz
- Inrush current: 0.59 Amps (14.2 VA)
- Holding current: 0.33 Amps (7.9VA)
  1.97