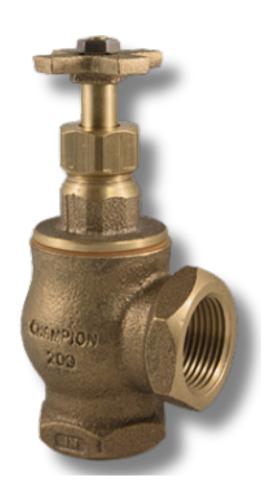

## **Brass Manual Angle Valves**

## **Key Benefits**

- Brass straight Isolation valve
- Heavy-duty brass construction
- 1-plece "RS" rising swivel stem
- Effectively regulate water supply
- Full-size waterways for low pressure loss
- Converts to automatic operation with
- automatic actuator
- Optimal flow range: 5-180 GPM
- Rated to 150 PSI maximum working
- pressure
- Optimal operating pressure: 30-90 PSI
- 3-year limited warranty

## **Available Versions:**

**200RS-075Y:** 3/4" FPT Inlet x 3/4"

**200RS-100Y:** 1" FPT Inlet x 1"

**200RS-125Y:** 1-1/4" FPTD Inlet x 1-1/4"

**200RS-150Y:** 1-1/2" FPT Inlet x 1-1/2"

**200RS-200Y:** 2" FPT Inlet x 2"