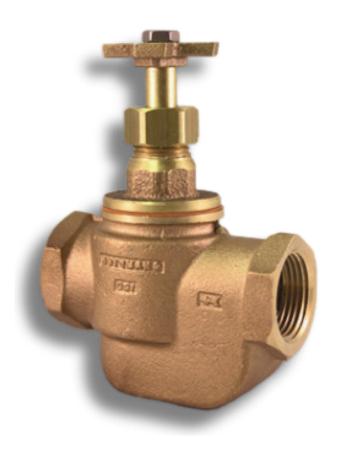

## **Brass Manual Straight Valves**

## **Key Benefits**

- Brass straight Isolation valve
- Heavy-duty brass construction
- Available in 100RS models with 1-plece
- rising swivel stem or 100 models with
- 2-plece floating swivel stem
- Full-size waterways for low-pressure
- loss
- Converts to automatic operation with
- automatic actuator
- Rated to 150 PSI maximum working
- pressure
- Optimal operating pressure: 30-90 PSI
- 3-year limited warranty

## **Available Versions:**

**100RS-075Y:** 3/4" FPT Inlet x 3/4", rising swivel

100RS-100Y: 1" FPT Inlet x 1", rising swivel

**100RS-125Y:** 1-1/4" FPTD Inlet x 1-1/4" rising swivel

**100RS-150Y:** 1-1/2" FPT Inlet x 1-1/2", rising swivel